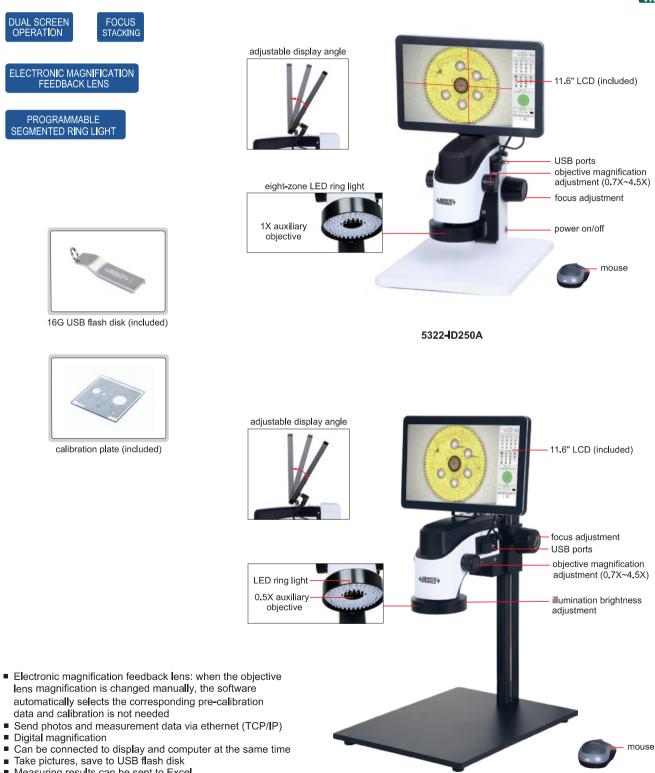

#### STANDARD DELIVERY

| Main unit                                          | 1 рс |
|----------------------------------------------------|------|
| 1X auxiliary objective (included in 5322-ID250A)   | 1 pc |
| 0.5X auxiliary objective (included in 5322-ID300A) | 1 pc |
| Calibration plate                                  | 1 pc |
| Power adapter                                      | 1 pc |
| Mouse                                              | 1 pc |
| 16G USB flash disk                                 | 1 pc |

#### SOFTWARE FOR LCD (INCLUDED)

Refer to page 727 for details