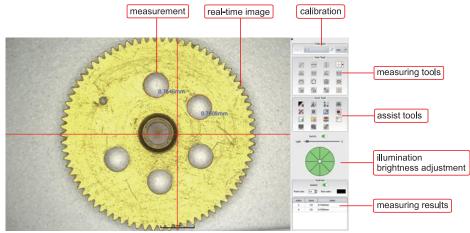

| 17X           | ±9µm               | 8X            | ±15µm              |
| 1.5X          | 26X           | ±8µm               | 13X           | ±9µm               |
| 2X            | 35X           | ±7µm               | 17X           | ±9µm               |
| 2.5X          | 43X           | ±7µm               | 21X           | ±9µm               |
| 3X            | 51X           | ±7µm               | 25X           | ±9µm               |
| 3.5X          | 60X           | ±6µm               | 30X           | ±8µm               |
| 4X            | 68X           | ±6µm               | 34X           | ±8µm               |
| 4.5X          | 77X           | ±5µm               | 38X           | ±7µm               |



#### SOFTWARE FOR LCD (INCLUDED)

Refer to page 727 for details



## SOFTWARE FOR COMPUTER (INCLUDED)