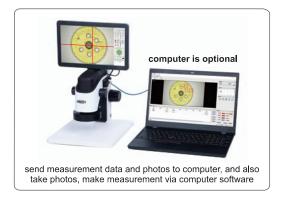

| ±9µm               | 6X            | ±15µm              |
| 1X            | 17X           | ±9µm               | 8X            | ±15µm              |
| 1.5X          | 26X           | ±8µm               | 13X           | ±9µm               |
| 2X            | 35X           | ±7µm               | 17X           | ±9µm               |
| 2.5X          | 43X           | ±7µm               | 21X           | ±9µm               |
| 3X            | 51X           | ±7µm               | 25X           | ±9µm               |
| 3.5X          | 60X           | ±6µm               | 30X           | ±8µm               |
| 4X            | 68X           | ±6µm               | 34X           | ±8µm               |
| 4.5X          | 77X           | ±5µm               | 38X           | ±7µm               |



#### SOFTWARE FOR LCD (INCLUDED)

Refer to page 727 for details



## SOFTWARE FOR COMPUTER (INCLUDED)