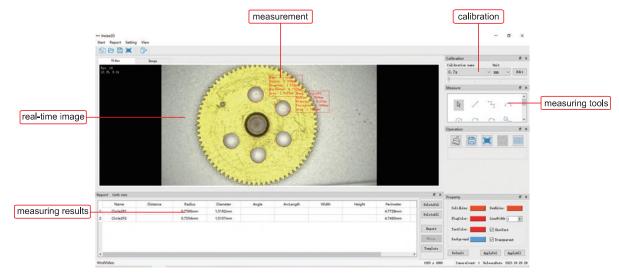

| 8X            | ±15µm              |
| 1.5X          | 26X           | ±8µm               | 13X           | ±9µm               |
| 2X            | 35X           | ±7µm               | 17X           | ±9µm               |
| 2.5X          | 43X           | ±7µm               | 21X           | ±9µm               |
| 3X            | 51X           | ±7µm               | 25X           | ±9µm               |
| 3.5X          | 60X           | ±6µm               | 30X           | ±8µm               |
| 4X            | 68X           | ±6µm               | 34X           | ±8µm               |
| 4.5X          | 77X           | ±5µm               | 38X           | ±7µm               |



#### SOFTWARE FOR LCD (INCLUDED)

Refer to page 727 for details



## SOFTWARE FOR COMPUTER (INCLUDED)