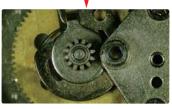

|                                   |  |  |
| Dimension (L×W×H)     | 260×320×500mm 305×405×530mm             |                                   |  |  |
| Weight                | 5.2kg 7.6kg                             |                                   |  |  |

#### STANDARD DELIVERY

| Main unit                                          | 1 рс |
|----------------------------------------------------|------|
| 1X auxiliary objective (included in 5322-ID250A)   | 1 pc |
| 0.5X auxiliary objective (included in 5322-ID300A) | 1 pc |
| Calibration plate                                  | 1 pc |
| Power adapter                                      | 1 pc |
| Mouse                                              | 1 pc |
| 16G USB flash disk                                 | 1 pc |





clear image of both top and bottom

### OPTIONAL ACCESSORY

| 0.75X auxiliary objective | 5307-D100A-OB075X |  |
|---------------------------|-------------------|--|
| 2X auxiliary objective    | 5307-D100A-OB2X   |  |

### MAGNIFICATION AND MEASURING ACCURACY

| Objective     | 5322-ID250A   |                    | 5322-ID300A   |                    |
|---------------|---------------|--------------------|---------------|--------------------|
| magnification | Magnification | Measuring accuracy | Magnification | Measuring accuracy |
| 0.7X          | 12X           | ±9µm               | 6X            | ±15µm              |
| 1X            | 17X           | ±9µm               | 8X            | ±15µm              |
| 1.5X          | 26X           | ±8µm               | 13X           | ±9µm